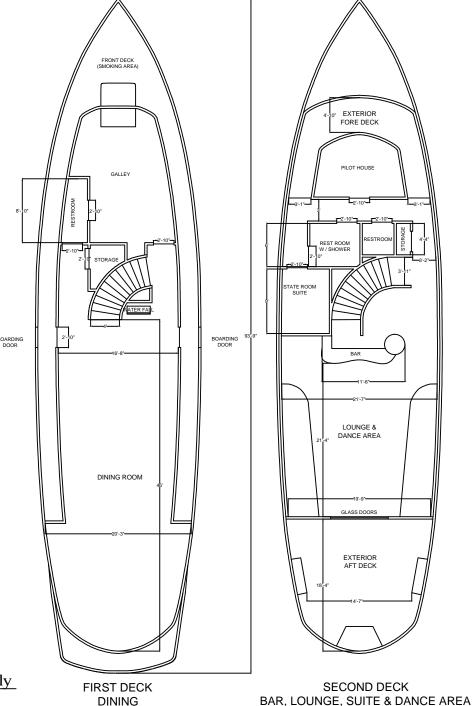

#### **Custom seating**

Can be arranged for as little as 2 guests or as many as 80 guests

### Seating Options: Please use table numbers as illustrated

48" - max 8 guests

54" - max 10 guests

60" - max 11 guests

More room if you do 1 or 2 less guest at each table

#### Tighter seating options

Table 1 can be 54"

Table 7 can be 54"

Couch can be used as banquette to seat an additional 9 guests Buffet can be eliminated to add a 48" or 54" table - fees apply

#### Dance floor

Can be added in the dining room at an additional fee Max seating capacity with dance floor on first deck is 62

## Custom seating available upon request

Furniture removal and rental available upon request - fees apply