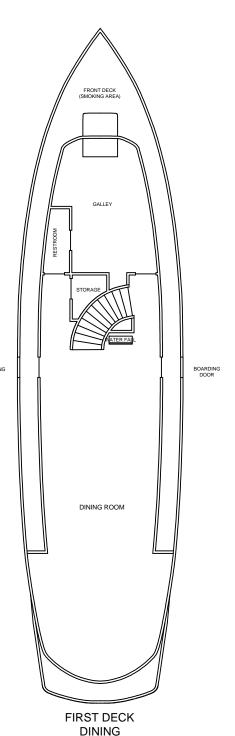

#### **Custom seating**

Can be arranged for as little as 2 guests or as many as 80 guests

### Seating Options: Please use table numbers as illustrated

48" - max 8 guests

54" - max 10 guests

60" - max 11 guests

More room if you do 1 or 2 less guest at each table

#### Tighter seating options

Table 1 can be 54"

Table 7 can be 54"

Couch can be used as banquette to seat an additional 9 guests Buffet can be eliminated to add a 48" or 54" table - fees apply

#### Dance floor

Can be added in the dining room at an additional fee Max seating capacity with dance floor on first deck is 62