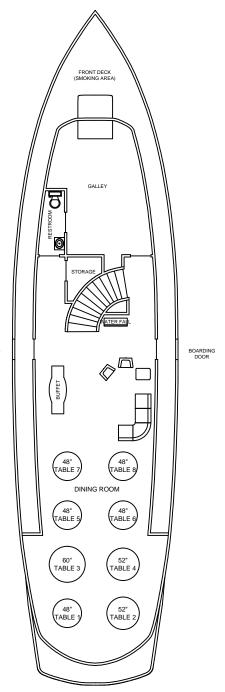

#### Custom seating

Can be arranged for as little as 2 guests or as many as 80 guests

### Seating Options: Please use table numbers as illustrated

48" - max 8 guests

54" - max 10 guests

60" - max 11 guests

More room if you do 1 or 2 less guest at each table

## <u>Tighter seating options</u>

Table 1 can be 54"

Table 7 can be 54"

Couch can be used as banquette to seat an additional 9 guests Buffet can be eliminated to add a 48" or 54" table - fees apply

#### Dance floor

Can be added in the dining room at an additional fee Max seating capacity with dance floor on first deck is 62

#### Custom seating available upon request

Furniture removal and rental available upon request - fees apply

DINING

SECOND DECK BAR, LOUNGE, SUITE & DANCE AREA