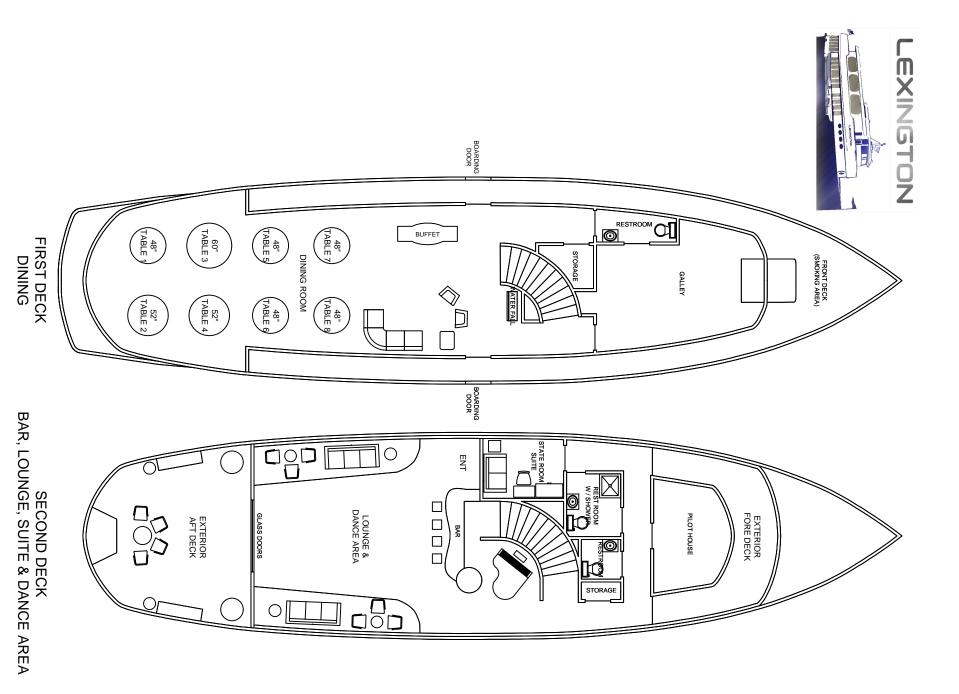

#### **Custom seating**

Can be arranged for as little as 2 guests or as many as 80 guests

### Seating Options: Please use table numbers as illustrated

48" - max 8 guests

54" - max 10 guests

60" - max 11 guests

More room if you do 1 or 2 less guest at each table

#### Tighter seating options

Table 1 can be 54"

Table 7 can be 54"

Couch can be used as banquette to seat an additional 9 guests Buffet can be eliminated to add a 48" or 54" table - fees apply

#### Dance floor

Can be added in the dining room at an additional fee Max seating capacity with dance floor on first deck is 62

## Custom seating available upon request

Furniture removal and rental available upon request - fees apply

SECOND DECK BAR, LOUNGE, SUITE & DANCE AREA