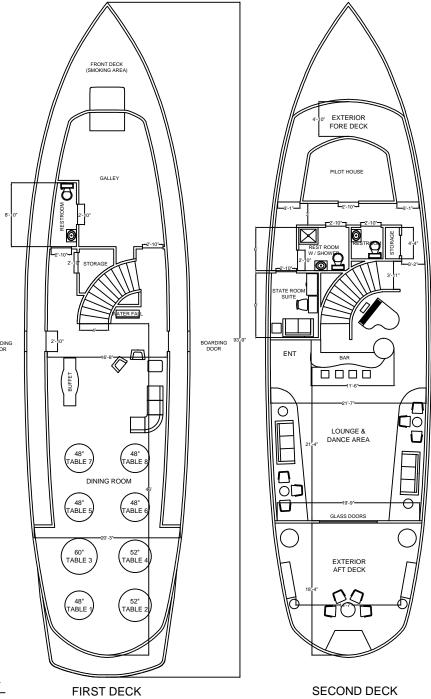

#### Custom seating

Can be arranged for as little as 2 guests or as many as 80 guests

### Seating Options: Please use table numbers as illustrated

48" - max 8 guests

54" - max 10 guests

60" - max 11 guests

More room if you do 1 or 2 less guest at each table

## <u>Tighter seating options</u>

Table 1 can be 54"

Table 7 can be 54"

Couch can be used as banquette to seat an additional 9 guests Buffet can be eliminated to add a 48" or 54" table - fees apply

#### Dance floor

Can be added in the dining room at an additional fee Max seating capacity with dance floor on first deck is 62

#### Custom seating available upon request

Furniture removal and rental available upon request - fees apply

DINING

SECOND DECK BAR, LOUNGE, SUITE & DANCE AREA