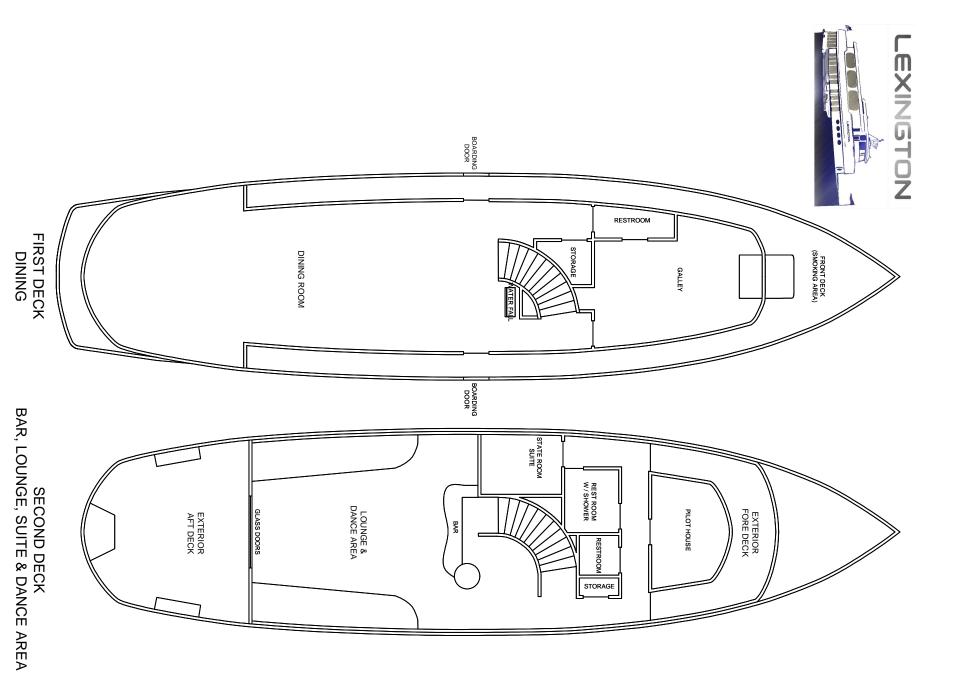

#### Custom seating available upon request

Furniture removal and rental available upon request - fees apply

DINING

SECOND DECK BAR, LOUNGE, SUITE & DANCE AREA

## Custom seating available upon request

Furniture removal and rental available upon request - fees apply

SECOND DECK BAR, LOUNGE, SUITE & DANCE AREA